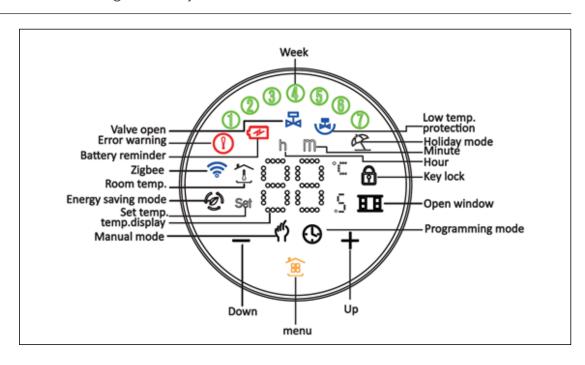

ator or convector. It is installed on the thermostatic valve of heating device. There are adaptors for most common thermostatic valves in standard set.

THZ has colourful touch screen display showing all settings. It can be set on the display or on smartphone by mobile application Smart Life or Tuya Smart.

To control by mobile application the THZ must be connected to Zigbee Gateway (Konveka GZ). Zigbee communication provides reliable and battery-saving connection between THZ and Zigbee Gateway.



#### Main features

- Weekly program
- Economy mode
- Battery life 3-4 years
- Low temperature protection
- Open window detection
- Holiday function
- Temperature compensation
- Dead zone adjustment
- Temperature curve
- Time display
- Screen brightness adjustment

## Display icons explanation



© KONVEKA 07/2023

# Technical specifications

| Power supply                 | 3V, 2 x AA batteries (not included) |
|------------------------------|-------------------------------------|
| Max stroke                   | 4,5 mm                              |
| Temperature accuracy         | ± 0,5°C                             |
| Set temperature range        | 5 – 45°C                            |
| Display temperature range    | 0-70°C                              |
| Ambient temperature          | 0 - 45°C                            |
| Ambient and storage humidity | 5 - 95% RH (Non - condensing)       |
| Storage temperature          | -10 to 45°C                         |
| Timing error                 | < 1%                                |
| Protection class             | IP20