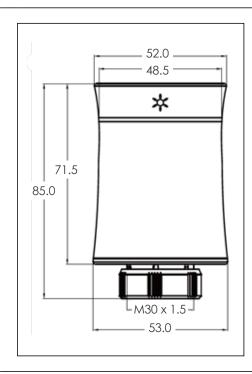

### **Dimensions**

# Technical specifications

| Power supply                 | 3V, 2 x AA batteries (not included) |
|------------------------------|-------------------------------------|
| Max stroke                   | 4,5 mm                              |
| Temperature accuracy         | ± 0,5°C                             |
| Set temperature range        | 5 – 45°C                            |
| Display temperature range    | 0-70°C                              |
| Ambient temperature          | 0 - 45°C                            |
| Ambient and storage humidity | 5 - 95% RH (Non - condensing)       |
| Storage temperature          | -10 to 45°C                         |
| Timing error                 | < 1%                                |
| Protection class             | IP20                                |
| Buttons                      | Capacitive touch buttons            |
| Dimensions                   | 85 x 53 mm                          |