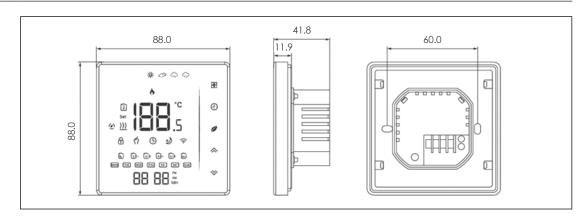

#### **Dimensions**

# Technical specifications

| Power supply                 | 95 ~240 VAC, 50~60Hz                      |
|------------------------------|-------------------------------------------|
| Current load                 | Fan Relay Resistance: 5A; Inductive: 3A   |
|                              | Valve Relay Resistance: 3A; Inductive: 1A |
| Sensor                       | NTC3950, 10K                              |
| Accuracy                     | ± 0,5°C                                   |
| Power consumption            | < 1,5W                                    |
| Set temperature range        | 5 - 35°C                                  |
| Ambient temperature          | 0 - 45°C                                  |
| Ambient and storage humidity | 5 - 95% RH (Non-condensing)               |
| Storage temperature          | -10 to 45°C                               |
| Body material                | PC + ABS (Fireproof)                      |
| Protection class             | IP20                                      |
| Buttons                      | Capacitive Touch Buttons                  |
| Dimensions                   | 88 x 88 x 41,8 mm                         |
|                              |                                           |
|                              | 1 -                                       |