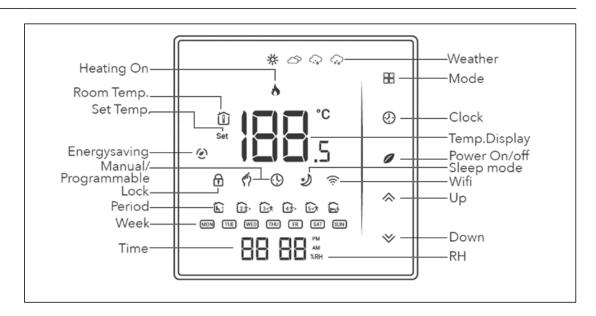

# ROOM THERMOSTAT KONVEKA TW24



# **DATASHEET**

#### **Product description**





Konveka TW24 is dedicated for regulating the heating and/or cooling in one zone (room) of a building. This enables the setting of a specific temperature within the zone and allows for the creation of a weekly time-temperature schedule, delivering enhanced comfort and significant energy savings.

#### It can control:

- convectors, fan coils or other heating cooling devices with 0-10V speed control fans.
- Heating cooling devices or manifolds with 24VDC actuators.

The thermostat can be controlled by smartphone using mobile applications: Smart Life or Tuya Smart.

# Display icons description



© KONVEKA 03/2024

# Technical specifications

| Power supply                 | 95 ~240 VAC, 50~60Hz                      |
|------------------------------|-------------------------------------------|
| Current load                 | Fan Relay Resistance: 5A; Inductive: 3A   |
|                              | Valve Relay Resistance: 3A; Inductive: 1A |
| Sensor                       | NTC3950, 10K                              |
| Accuracy                     | ± 0,5°C                                   |
| Power consumption            | < 1,5W                                    |
| Set temperature range        | 5 - 35°C                                  |
| Ambient temperature          | 0 - 45°C                                  |
| Ambient and storage humidity | 5 - 95% RH (Non-condensin