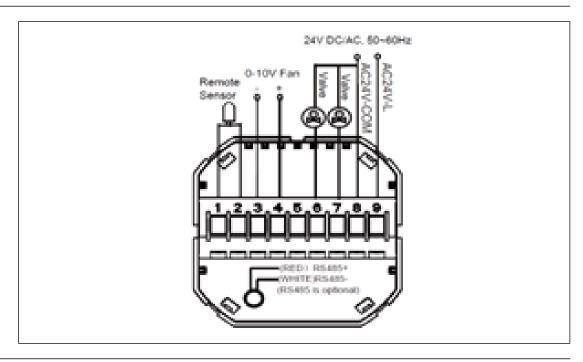

|                                           |
|                              | 1 -                                       |

### Standard set

| Thermostat   | 1 pc. |
|--------------|-------|
| Floor sensor | 1 pc. |
| Screws       | 2 pc. |
| User Guide   | 1 pc. |

#### **Dimensions**



#### Installation

Thermostat is suitable for installation in standard 86 x 86 mm square box or 60 mm European round box. Only shielded cables can be used for all connections of this thermostat.



Installation or maintenance work on the thermostat must only be undertaken after disconnecting the power cables! Contacts with live power cables could result in serious injury or even death! All installation and wiring work must be performed by a professional electrician!



© KONVEKA 03/2024



## Wiring



## Warranty

The thermostat comes with a 24-month warranty. If the thermostat breaks down either during the warranty period or afterwards, or if you have any uncertainties, please contact us:

| Telephone number | Email              |
|------------------|--------------------|
| +370 677 06303   | sales@konveka.lt   |
| +370 600 05968   | donatas@konveka.lt |

© KONVEKA 03/2024