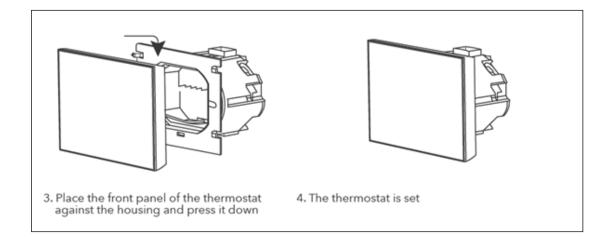

#### Installation

Thermostat is suitable for installation in standard 86 x 86 mm square box or 60 mm European round box. Only shielded cables can be used for all connections of this thermostat.

Installation or maintenance work on the thermostat must only be undertaken after disconnecting the power cables! Contacts with live power cables could result in serious injury or even death! All installation and wiring work must be performed by a professional electrician!