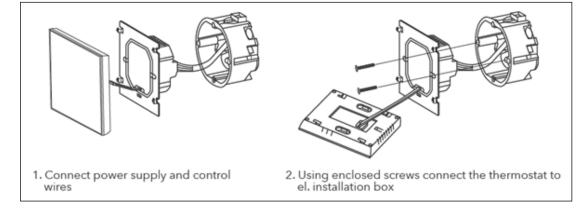

#### Installation

Thermostat is suitable for installation in standard 86 x 86 mm square box or 60 mm European round box. Only shielded cables can be used for all connections of this thermostat.

Installation or maintenance work on the thermostat must only be undertaken after disconnecting the power cables! Contacts with live power cables could result in serious injury or even death! All installation and wiring work must be performed by a professional electrician!